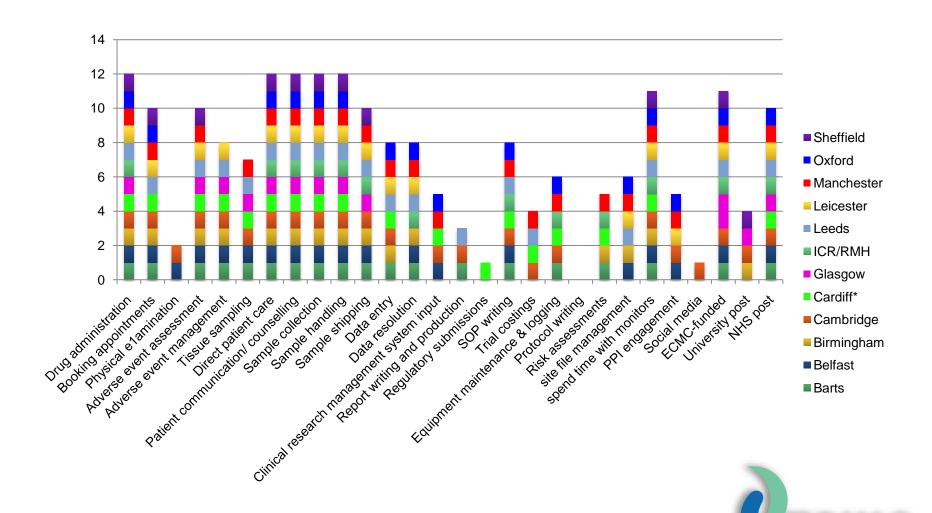

differences

To be able to talk about ECMCs with a sense of understanding



#### What did we ask?

 Each ECMC was asked to complete a spreadsheet indicating the different job titles used within their ECMC and the different tasks undertaken by each title

 Also where they had dedicated research space and which staff were University v NHS employees



#### Responses

- 12 centres completed the survey and submitted data
- 11 reported on available space
- 8 had access to a Clinical Research Facility
- Number of beds ranged from 2 -16
- Number of chairs ranged from 5 16
- 2 centres indicated difficulty in accessing space as required



# **Employer**





#### Job roles





#### Job roles 2



#### **Research Nurse: Total Number of Responsibilities**





## Research Nurse Responsibilities



# **Data Management**

#### **Data Managers: Number of Responsibilities**





## **Data Manager**



# Posts responsible for data entry/resolution



#### **Trial administration**



#### **Trial administration**



### Trial administrator responsibilities



# **Regulatory Submission**

# Number of Roles at each site Responsible for Regulatory Submissions





#### Number of different Roles within a Trial Speciality





#### What do we know....





#### Like wine...

- We are all the same but different!
- Some are large glasses, some are small
- Some multitask
- Some are refined
- But without us there would be no party!