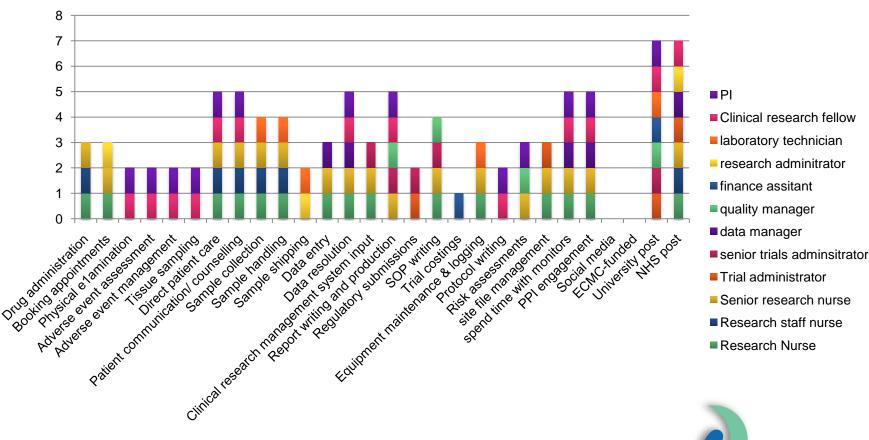

rayed as one thing but reality is that each ECMC is different

Purpose of the survey is to try to find the similarities and differences

To be able to talk about ECMCs with a sense of understanding



#### What did we ask?

 Each ECMC was asked to complete a spreadsheet indicating the different job titles used within their ECMC and the different tasks undertaken by each title

 Also where they had dedicated research space and which staff were University v NHS employees



#### Responses

- 12 centres completed the survey and submitted data
- 11 reported on available space
- 8 had access to a Clinical Research Facility
- Number of beds ranged from 2 -16
- Number of chairs ranged from 5 16
- 2 centres indicated difficulty in accessing space as required



# **Employer**





#### Job roles





#### Job roles 2



#### **Research Nurse: Total Number of Responsibilities**





## Research Nurse Responsibilities



# **Data Management**

#### **Data Managers: Number of Responsibilities**





## **Data Manager**



# Posts responsible for data entry/resolution



#### **Trial administration**



#### **Trial administration**



### Trial administrator responsibilities



# **Regulatory Submission**

# Number of Roles at each site Responsible for Regulatory Submissions





#### Number of different Roles within a Trial Speciality





#### What do we know....





#### Like wine...

- We are all the same but different!
- Some are large glasses, some are small
- Some multitask
- Some are refined
- But without us there would be no party!