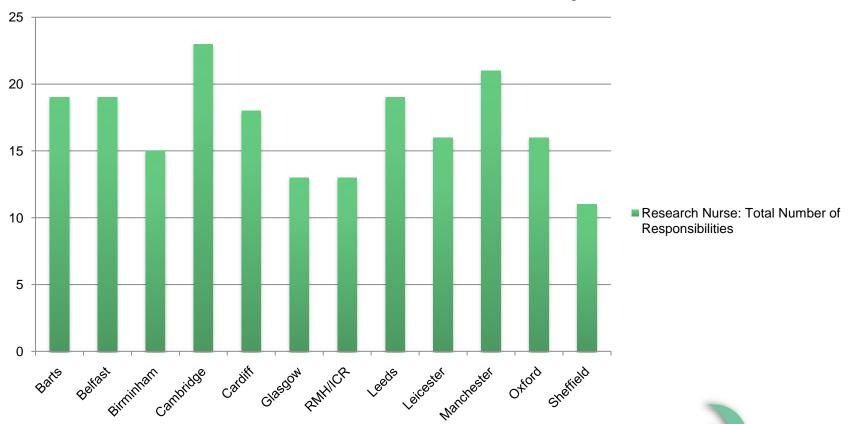

#### **Research Nurse: Total Number of Responsibilities**

## Research Nurse Responsibilities