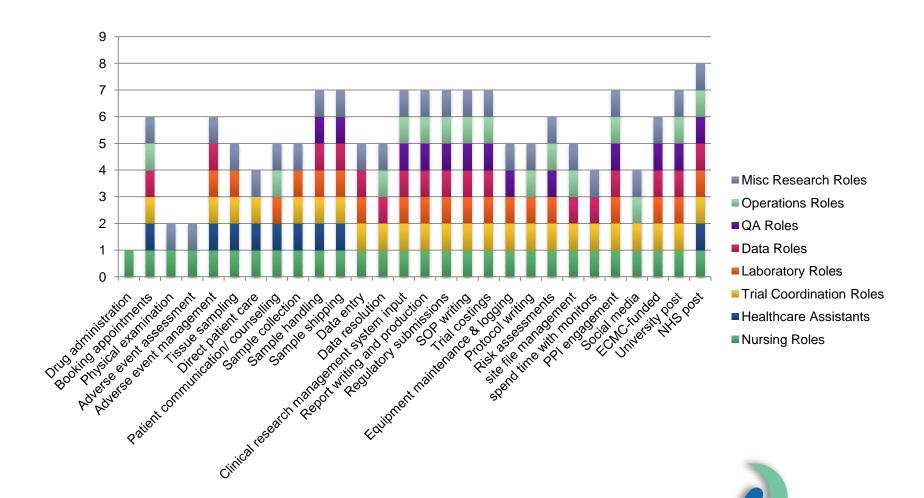

reality is that each ECMC is different

Purpose of the survey is to try to find the similarities and differences

To be able to talk about ECMCs with a sense of understanding



#### What did we ask?

 Each ECMC was asked to complete a spreadsheet indicating the different job titles used within their ECMC and the different tasks undertaken by each title

 Also where they had dedicated research space and which staff were University v NHS employees



#### Responses

- 12 centres completed the survey and submitted data
- 11 reported on available space
- 8 had access to a Clinical Research Facility
- Number of beds ranged from 2 -16
- Number of chairs ranged from 5 16
- 2 centres indicated difficulty in accessing space as required



# **Employer**





#### Job roles





#### Job roles 2



#### **Research Nurse: Total Number of Responsibilities**





## Research Nurse Responsibilities



# **Data Management**

#### **Data Managers: Number of Responsibilities**





## **Data Manager**



# Posts responsible for data entry/resolution



#### **Trial administration**



#### **Trial administration**



### Trial administrator responsibilities



# **Regulatory Submission**

# Number of Roles at each site Responsible for Regulatory Submissions





#### Number of different Roles within a Trial Speciality





#### What do we know....





#### Like wine...

- We are all the same but different!
- Some are large glasses, some are small
- Some multitask
- Some are refined
- But without us there would be no party!