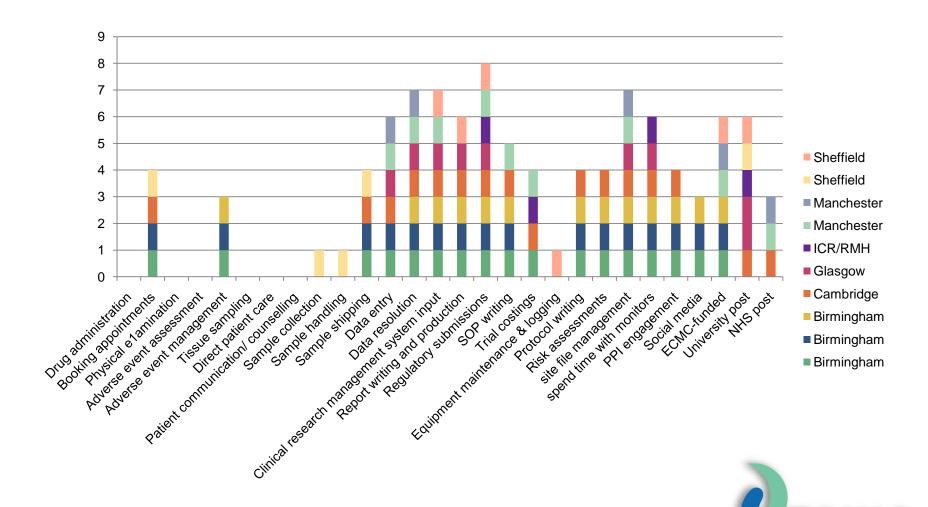

used within their ECMC and the different tasks undertaken by each title

 Also where they had dedicated research space and which staff were University v NHS employees



#### Responses

- 12 centres completed the survey and submitted data
- 11 reported on available space
- 8 had access to a Clinical Research Facility
- Number of beds ranged from 2 -16
- Number of chairs ranged from 5 16
- 2 centres indicated difficulty in accessing space as required



# **Employer**





#### Job roles





#### Job roles 2



#### **Research Nurse: Total Number of Responsibilities**





## Research Nurse Responsibilities



# **Data Management**

#### **Data Managers: Number of Responsibilities**





## **Data Manager**



# Posts responsible for data entry/resolution



#### **Trial administration**



#### **Trial administration**



### Trial administrator responsibilities



# **Regulatory Submission**

# Number of Roles at each site Responsible for Regulatory Submissions





#### Number of different Roles within a Trial Speciality





#### What do we know....





#### Like wine...

- We are all the same but different!
- Some are large glasses, some are small
- Some multitask
- Some are refined
- But without us there would be no party!