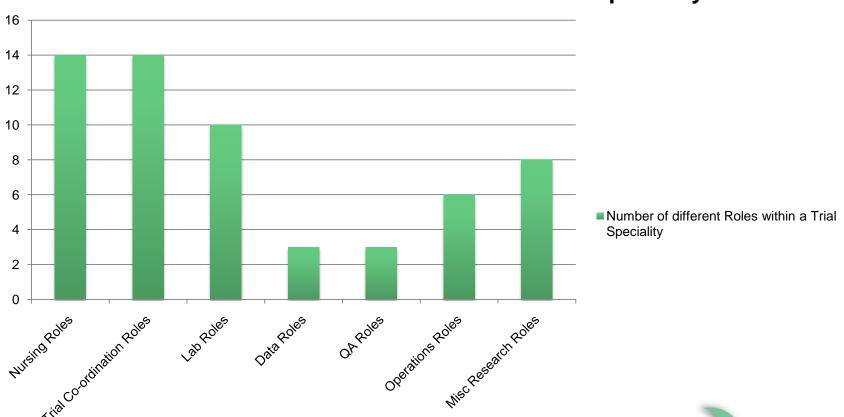

11 reported on available space
- 8 had access to a Clinical Research Facility
- Number of beds ranged from 2 -16
- Number of chairs ranged from 5 16
- 2 centres indicated difficulty in accessing space as required



# **Employer**





#### Job roles





#### Job roles 2



#### **Research Nurse: Total Number of Responsibilities**





## Research Nurse Responsibilities



# **Data Management**

#### **Data Managers: Number of Responsibilities**





## **Data Manager**



# Posts responsible for data entry/resolution



#### **Trial administration**



#### **Trial administration**



### Trial administrator responsibilities



# **Regulatory Submission**

# Number of Roles at each site Responsible for Regulatory Submissions





#### Number of different Roles within a Trial Speciality





#### What do we know....





#### Like wine...

- We are all the same but different!
- Some are large glasses, some are small
- Some multitask
- Some are refined
- But without us there would be no party!