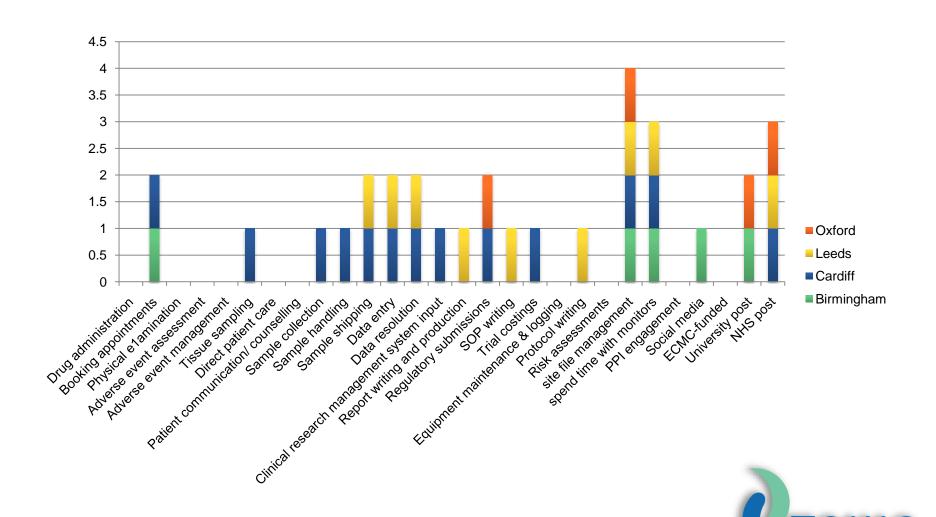

o where they had dedicated research space and which staff were University v NHS employees



#### Responses

- 12 centres completed the survey and submitted data
- 11 reported on available space
- 8 had access to a Clinical Research Facility
- Number of beds ranged from 2 -16
- Number of chairs ranged from 5 16
- 2 centres indicated difficulty in accessing space as required



# **Employer**





#### Job roles





#### Job roles 2



#### **Research Nurse: Total Number of Responsibilities**





## Research Nurse Responsibilities



# **Data Management**

#### **Data Managers: Number of Responsibilities**





## **Data Manager**



# Posts responsible for data entry/resolution



#### **Trial administration**



#### **Trial administration**



### Trial administrator responsibilities



# **Regulatory Submission**

# Number of Roles at each site Responsible for Regulatory Submissions





#### Number of different Roles within a Trial Speciality





#### What do we know....





#### Like wine...

- We are all the same but different!
- Some are large glasses, some are small
- Some multitask
- Some are refined
- But without us there would be no party!