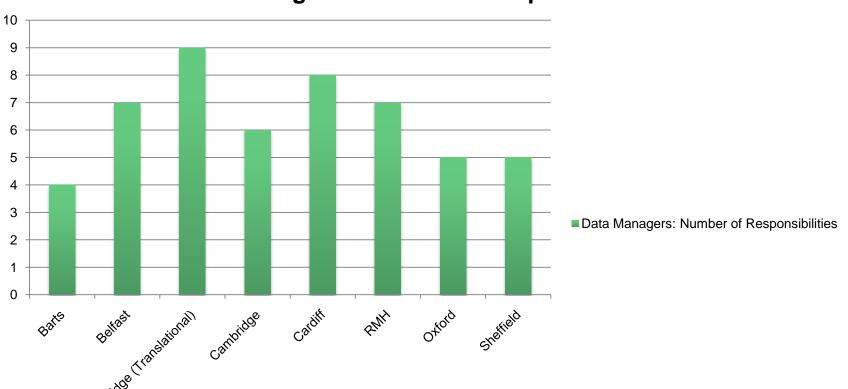

#### What did we ask?

 Each ECMC was asked to complete a spreadsheet indicating the different job titles used within their ECMC and the different tasks undertaken by each title

 Also where they had dedicated research space and which staff were University v NHS employees



#### Responses

- 12 centres completed the survey and submitted data
- 11 reported on available space
- 8 had access to a Clinical Research Facility
- Number of beds ranged from 2 -16
- Number of chairs ranged from 5 16
- 2 centres indicated difficulty in accessing space as required



# **Employer**





#### Job roles





#### Job roles 2



#### **Research Nurse: Total Number of Responsibilities**





## Research Nurse Responsibilities



# **Data Management**

#### **Data Managers: Number of Responsibilities**





## **Data Manager**



# Posts responsible for data entry/resolution



#### **Trial administration**



#### **Trial administration**



### Trial administrator responsibilities



# **Regulatory Submission**

# Number of Roles at each site Responsible for Regulatory Submissions





#### Number of different Roles within a Trial Speciality





#### What do we know....





#### Like wine...

- We are all the same but different!
- Some are large glasses, some are small
- Some multitask
- Some are refined
- But without us there would be no party!