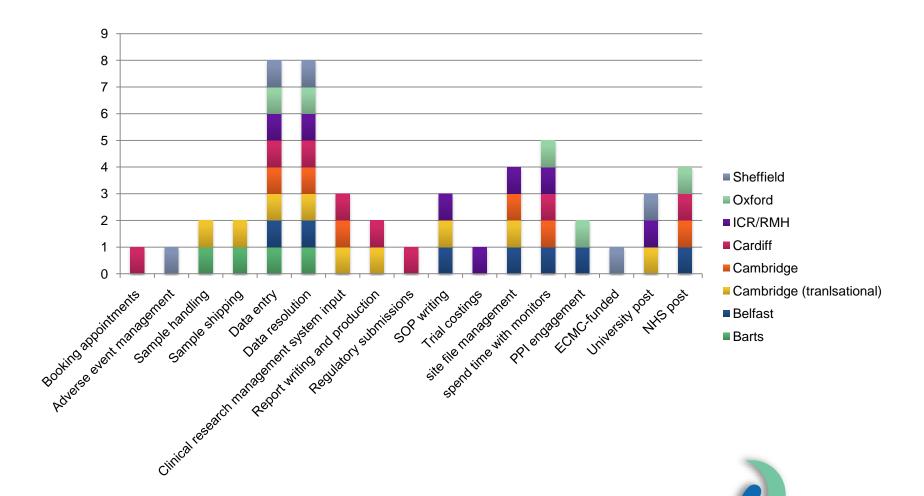

Each ECMC was asked to complete a spreadsheet indicating the different job titles used within their ECMC and the different tasks undertaken by each title

 Also where they had dedicated research space and which staff were University v NHS employees



#### Responses

- 12 centres completed the survey and submitted data
- 11 reported on available space
- 8 had access to a Clinical Research Facility
- Number of beds ranged from 2 -16
- Number of chairs ranged from 5 16
- 2 centres indicated difficulty in accessing space as required



# **Employer**





#### Job roles





#### Job roles 2



#### **Research Nurse: Total Number of Responsibilities**





## Research Nurse Responsibilities



# **Data Management**

#### **Data Managers: Number of Responsibilities**





## **Data Manager**



# Posts responsible for data entry/resolution



#### **Trial administration**



#### **Trial administration**



### Trial administrator responsibilities



# **Regulatory Submission**

# Number of Roles at each site Responsible for Regulatory Submissions





#### Number of different Roles within a Trial Speciality





#### What do we know....





#### Like wine...

- We are all the same but different!
- Some are large glasses, some are small
- Some multitask
- Some are refined
- But without us there would be no party!