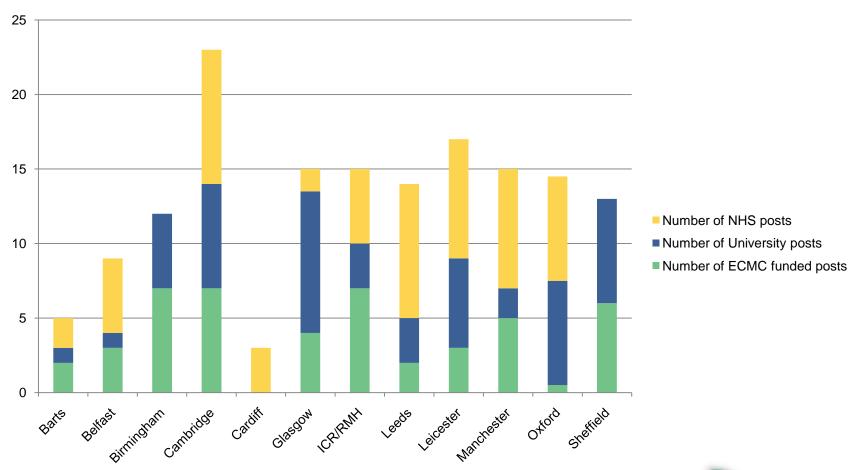

ECMC Centre is portrayed as one thing but reality is that each ECMC is different

Purpose of the survey is to try to find the similarities and differences

To be able to talk about ECMCs with a sense of understanding



#### What did we ask?

 Each ECMC was asked to complete a spreadsheet indicating the different job titles used within their ECMC and the different tasks undertaken by each title

 Also where they had dedicated research space and which staff were University v NHS employees



#### Responses

- 12 centres completed the survey and submitted data
- 11 reported on available space
- 8 had access to a Clinical Research Facility
- Number of beds ranged from 2 -16
- Number of chairs ranged from 5 16
- 2 centres indicated difficulty in accessing space as required



# **Employer**





#### Job roles





#### Job roles 2



#### **Research Nurse: Total Number of Responsibilities**





## Research Nurse Responsibilities



# **Data Management**

#### **Data Managers: Number of Responsibilities**





## **Data Manager**



# Posts responsible for data entry/resolution



#### **Trial administration**



#### **Trial administration**



### Trial administrator responsibilities



# **Regulatory Submission**

# Number of Roles at each site Responsible for Regulatory Submissions





#### Number of different Roles within a Trial Speciality





#### What do we know....





#### Like wine...

- We are all the same but different!
- Some are large glasses, some are small
- Some multitask
- Some are refined
- But without us there would be no party!