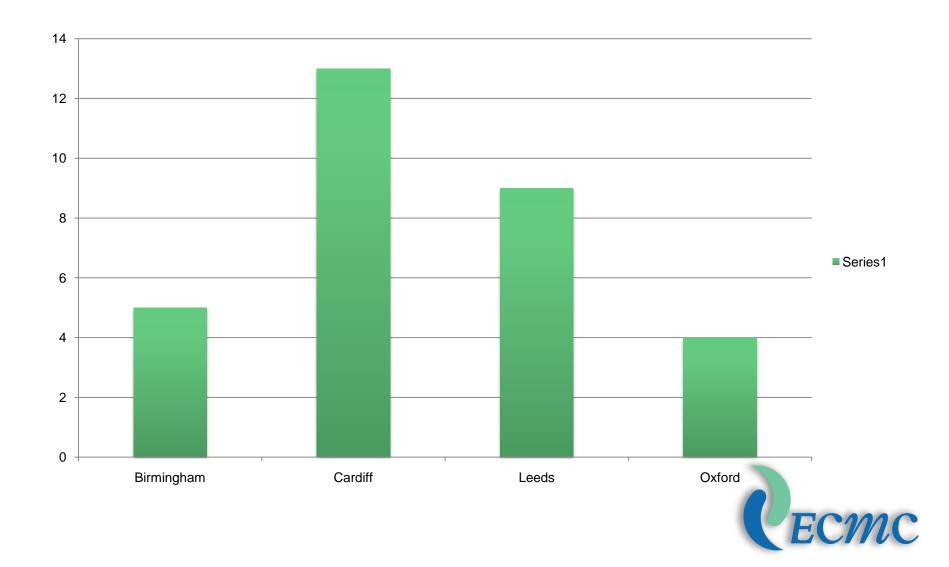

fferent tasks undertaken by each title

 Also where they had dedicated research space and which staff were University v NHS employees



#### Responses

- 12 centres completed the survey and submitted data
- 11 reported on available space
- 8 had access to a Clinical Research Facility
- Number of beds ranged from 2 -16
- Number of chairs ranged from 5 16
- 2 centres indicated difficulty in accessing space as required



# **Employer**





#### Job roles





#### Job roles 2



#### **Research Nurse: Total Number of Responsibilities**





## Research Nurse Responsibilities



# **Data Management**

#### **Data Managers: Number of Responsibilities**





## **Data Manager**



# Posts responsible for data entry/resolution



#### **Trial administration**



#### **Trial administration**



### Trial administrator responsibilities



# **Regulatory Submission**

# Number of Roles at each site Responsible for Regulatory Submissions





#### Number of different Roles within a Trial Speciality





#### What do we know....





#### Like wine...

- We are all the same but different!
- Some are large glasses, some are small
- Some multitask
- Some are refined
- But without us there would be no party!