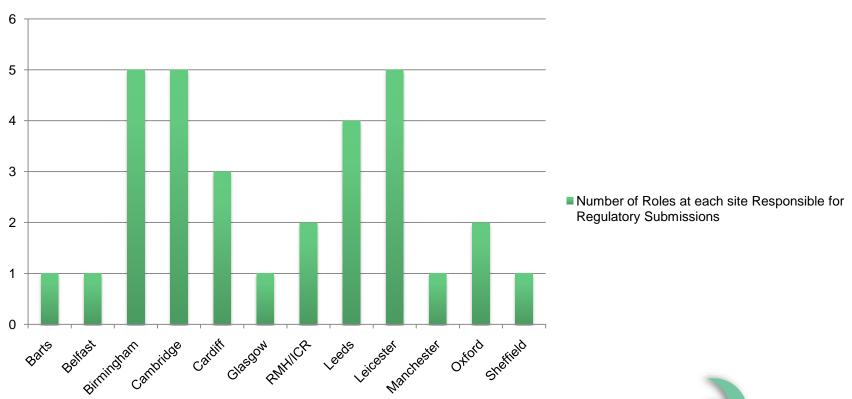

onses

- 12 centres completed the survey and submitted data
- 11 reported on available space
- 8 had access to a Clinical Research Facility
- Number of beds ranged from 2 -16
- Number of chairs ranged from 5 16
- 2 centres indicated difficulty in accessing space as required



# **Employer**





#### Job roles





#### Job roles 2



#### **Research Nurse: Total Number of Responsibilities**





## Research Nurse Responsibilities



# **Data Management**

#### **Data Managers: Number of Responsibilities**





## **Data Manager**



# Posts responsible for data entry/resolution



#### **Trial administration**



#### **Trial administration**



### Trial administrator responsibilities



# **Regulatory Submission**

# Number of Roles at each site Responsible for Regulatory Submissions





#### Number of different Roles within a Trial Speciality





#### What do we know....





#### Like wine...

- We are all the same but different!
- Some are large glasses, some are small
- Some multitask
- Some are refined
- But without us there would be no party!