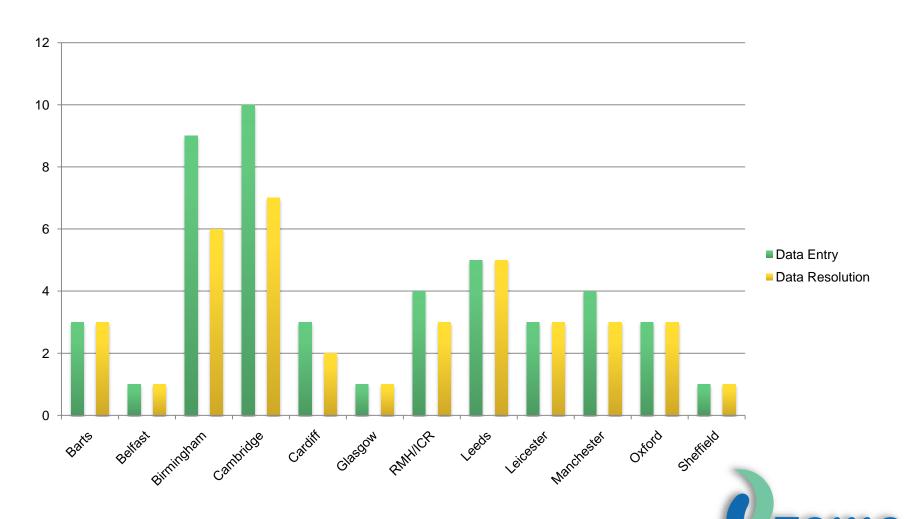

icating the different job titles used within their ECMC and the different tasks undertaken by each title

 Also where they had dedicated research space and which staff were University v NHS employees



#### Responses

- 12 centres completed the survey and submitted data
- 11 reported on available space
- 8 had access to a Clinical Research Facility
- Number of beds ranged from 2 -16
- Number of chairs ranged from 5 16
- 2 centres indicated difficulty in accessing space as required



# **Employer**





#### Job roles





#### Job roles 2



#### **Research Nurse: Total Number of Responsibilities**





## Research Nurse Responsibilities



# **Data Management**

#### **Data Managers: Number of Responsibilities**





## **Data Manager**



# Posts responsible for data entry/resolution



#### **Trial administration**



#### **Trial administration**



### Trial administrator responsibilities



# **Regulatory Submission**

# Number of Roles at each site Responsible for Regulatory Submissions





#### Number of different Roles within a Trial Speciality





#### What do we know....





#### Like wine...

- We are all the same but different!
- Some are large glasses, some are small
- Some multitask
- Some are refined
- But without us there would be no party!